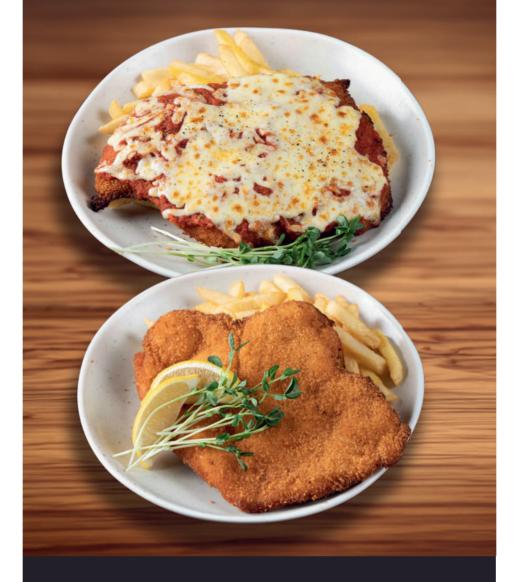

#### **SCHNITZELS**

|                                                                                                                 | SMALL         | LARGE  |
|-----------------------------------------------------------------------------------------------------------------|---------------|--------|
| CHICKEN                                                                                                         | 19.0          | 25.0   |
| BEEF                                                                                                            | 19.0          | 25.0   |
| VEGAN (ONE SIZE)                                                                                                |               | 25.0   |
|                                                                                                                 | S             | AUCES  |
| GRAVY                                                                                                           |               | + 3.0  |
| PEPPER / DIANNE / MUSHROOM                                                                                      |               | + 3.5  |
| CREAMY GARLIC / HOLLANDAISE                                                                                     |               | + 4.0  |
| CREAMY GARLIC PRAWNS (GF)                                                                                       |               | + 8.5  |
|                                                                                                                 | — <b>ТО</b> Р | PPINGS |
| PARMIGIANA Napolitana sauce, cheese.                                                                            |               | 5.0    |
| <b>HEART ATTACK</b> Bacon, cheese, sweet chilli, sour cream.                                                    |               | 6.5    |
| $\textbf{AUSSIE} \ \texttt{BBQ} \ \texttt{sauce, bacon, caramelised onion, fried egg, cheese.}$                 |               | 7.5    |
| <b>HAWAIIAN</b> Napolitana sauce, smoked ham, pineapple, cheese.                                                |               | 6.0    |
| <b>B.A.H</b> Bacon, avocado, hollandaise.                                                                       |               | 8.5    |
| <b>EL GRINGO</b> Sour cream, corn chips, jalapeno, corn, tomato & onion salsa, guacamole, spring onion, cheese. |               | 8.5    |
| KILPATRICK BBQ sauce, worcestershire sauce, bacon, cheese.                                                      |               | 6.0    |